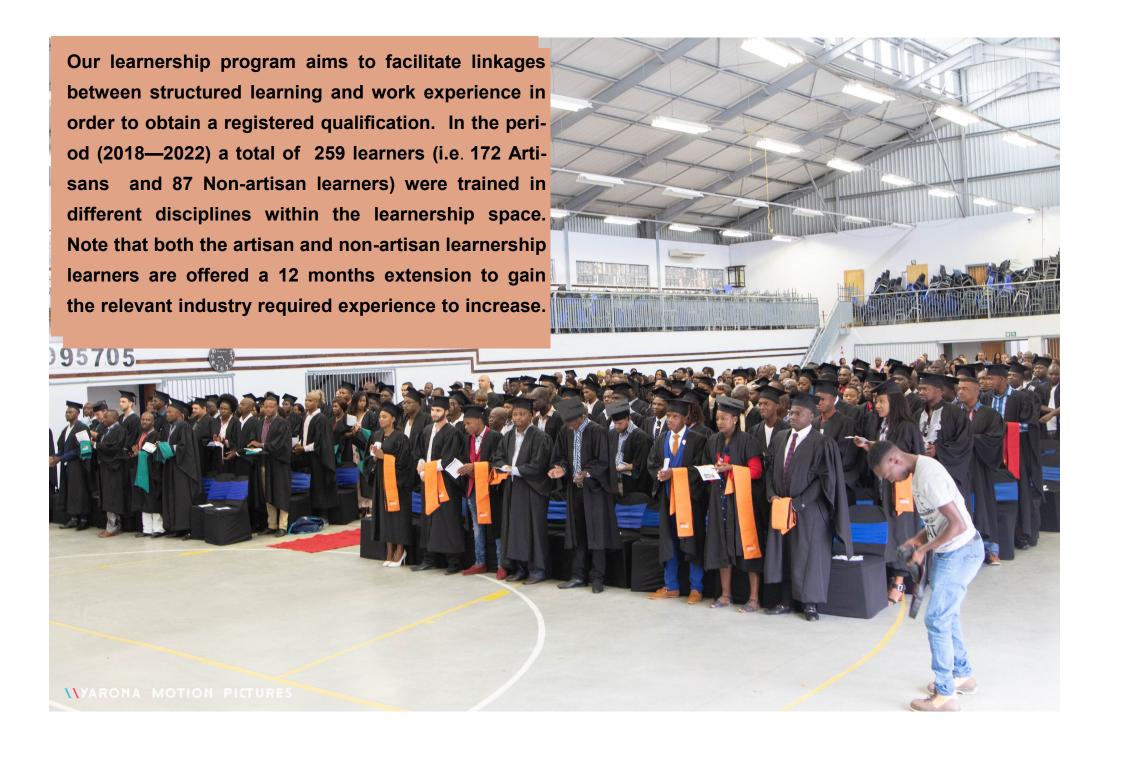

### Artisan Learnership

Artisan Learnership is a recognised occupational qualification that allow for both vertical and horizontal progression within the NQF Framework with the intention of imparting skills required to ensure effective maintenance of the organisational infrastructures. Post the completion of the learnership programme, students are enrolled for 12 months on Artisan internship programme aimed to give recently qualified Artisans work experience to develop their skills to better their employment opportunities.

Palabora Copper SLP performance for the period (2018 – 2022) for Artisan learnership programmes was below target at 69.1% with 172 students onboarded and developed against a plan ned target of 249. The shortfall is attributed to the pointers mentioned above where the

### Non-Artisan Learnership

Learnership lead to a recognised occupational qualification that allow for both vertical and horizontal progression within the NQF Framework. All learnerships comprise of 3 learning areas, which are Fundamentals, Core and Electives. They are conducted via an OBE training approach to provide the learners with Applied Competence (Foundational/Theoretical, Practical and Reflective competency). Operator in training is a programme aimed at giving the recently qualified learnership candidates an opportunity to gain work experience over 12 months period which enhance their employment opportunities.