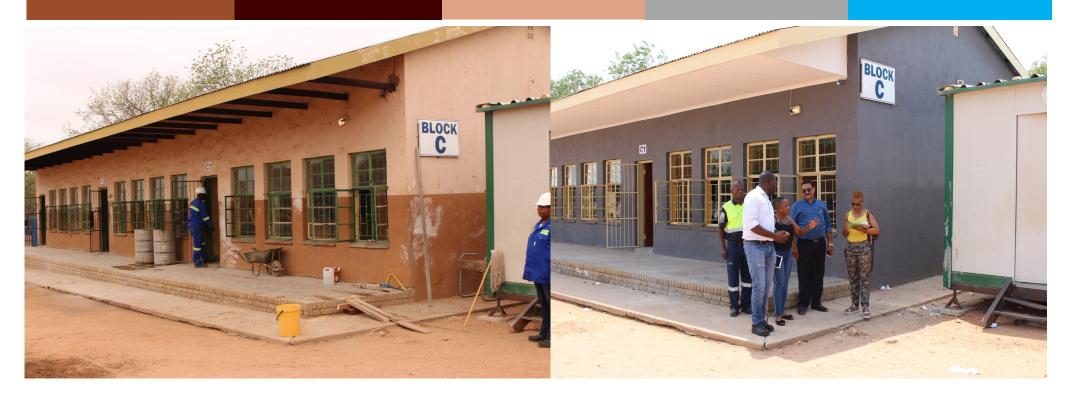

SLP.

#### Local Economic Development Projects—Completed Project



#### **Makhushane Primary School Kitchen Facility**

- Makhushane Primary is a public school located at Makhushane Village, Phalaborwa, Limpopo Province.
- The school runs a feeding scheme and they did not have a proper kitchen facility. Palabora built a kitchen facility at the school as part of SLP.
- The kitchen facility includes a food preparation area, storeroom and serving point for the learners.
- The project started in December 2018 and it was officially handed over to the school in December 2020.



#### **Molengraaf Street—Phalaborwa Town**

- Molengraaf street is located in Phalaborwa town.
- Palabora rehabilitated the 0.9Km street in 2019.
- The project has been handed over to the municipality for maintenance.



#### Matome Malatji HighSchool

- Matome Malatji High School is located at Maseke Village, Phalaborwa, Limpopo Province.
- Palabora revamped a block with three classrooms that were dilapidated, the project started in December 2018,
   and was completed in February 2019.
- The project has since been handed over to the school.





#### **Lepato High School**

- Lepato High is a public school located at Makhushane Village, Phalaborwa, Limpopo Province.
- Palabora painted and fixed the ceiling at the school in November to December 2018, and the work overlapped to the first quarter of 2019.
- The project was officially handed over to the beneficiaries on 08 March 2019.



#### **Community Bus Shelters**

- Palabora built 19 bus shelters in the local municipality in 2018 and 2019.
- The bus s