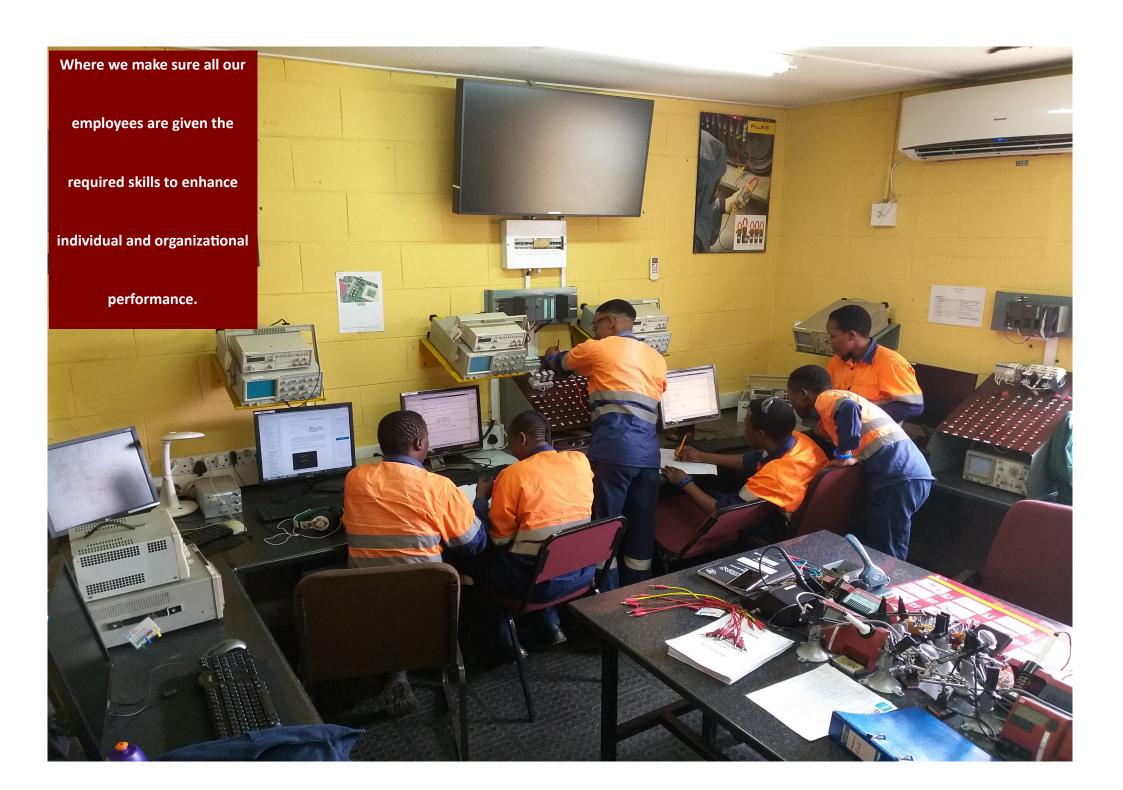

Palabora Copper continues to ensure that every employee is offered the opportunity to literacy training, through the promotion and delivery of the Adult Education and Training (AET) programme.

The Skills development structure/plan is aimed at ensuring that every employee is being offered an opportunity to read and write. AET offers employees an opportunity to progress within the National Qualification Framework.

## **Certificate Programmes**

Foundational Learning Competency (FLC) refers to the competence needed in the two key areas of Communication and Mathematical Literacy in order to deal successfully with occupational learning at NQF Levels 2-4. Its key purpose continues to remove barriers to learning and encourage progress in occupational pathways and skills development.